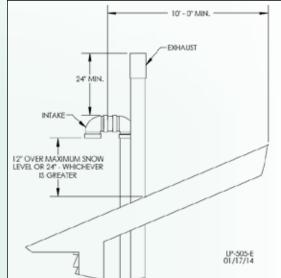

#### **VENT TERMINATION**

Forced Draft Direct-Vent 2"(50ft), 3"(100ft), PVC, CPVC & PP