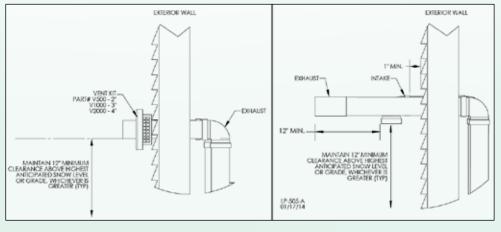

#### **VENT TERMINATION**

Forced Draft Direct-Vent 2"(50ft), 3"(100ft), PVC, CPVC & PP