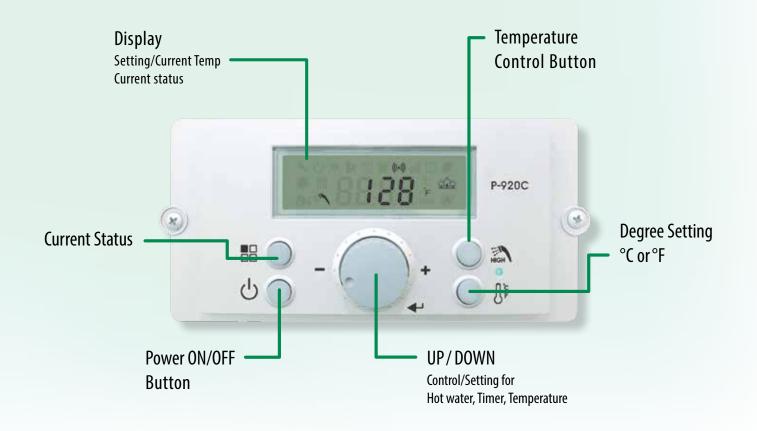

### MULTIFUNCTION CONTROL PANEL

#### **Customized Temperature Control**

Maintain constant temperature with the user friendly Flow Control, Flow Sensor and Heat Capacity Control.