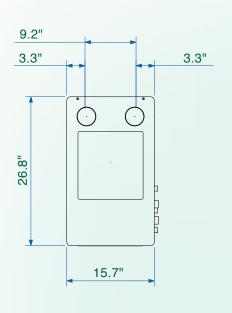

#### **DIMENSIONS**

#### **SPECIFICATIONS**

| Model                                     |                                    | EFTC-140F                                                        |
|-------------------------------------------|------------------------------------|------------------------------------------------------------------|
| Input Rate                                | Natural Gas, Propane Gas           | 28,000 ~ 140,000 Btu/hr                                          |
| Dimensions                                |                                    | W 15.7" X H 52.5" X D 26.7"                                      |
| Installation Type                         |                                    | Indoor / Floor Standing                                          |
| Venting Type                              |                                    | Forced Draft Direct-Vent                                         |
| Venting: Combined Vent Length / Materials |                                    | 2"(50ft), 3"(100ft) / CPVC, PVC, PP                              |
| Ignition                                  |                                    | Electronic Ignition                                              |
| Gas Supply<br>Pressure                    | Natural Gas                        | 3.5" WC ~ 14" WC                                                 |
|                                           | Propane Gas                        | 3.5" WC ~ 14" WC                                                 |
| Power Supply                              | Main Supply                        | AC 120V / 60Hz                                                   |
|                                           | Maximum Power Consumption          | 160W                                                             |
| Flow Rate<br>(DHW)                        | 35° (19°) Temp Rise                | 7.1 GPM                                                          |
|                                           | 45° (25°) Temp Rise                | 5.5 GPM                                                          |
|                                           | 77° (43°) Temp Rise                | 3.2 GPM                                                          |
| Water Pressure                            | Space Heating                      | 15 PSI                                                           |
|                                           | Domestic Hot Water                 | 150 PSI                                                          |
| Connection Sizes                          | Cold Water Inlet/ Hot Water Outlet | 3/4" NPT                                                         |
|                                           | Space Heating Supply/Return        | 1" NPT                                                           |
|                                           | Gas Inlet                          | 1/2" NPT (1/2" x 3/4" Bell Coupling Provided to Upsize Gas Line) |
| Warranty                                  |                                    | Limited 10 Year Residential Warranty                             |