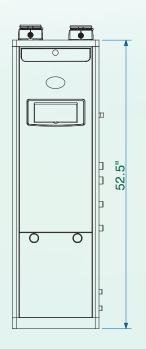

#### **DIMENSIONS**

#### **SPECIFICATIONS**

| Model                                     |                                    | EFTC-140F                                                        |
|-------------------------------------------|------------------------------------|------------------------------------------------------------------|
| Input Rate                                | Natural Gas, Propane Gas           | 28,000 ~ 140,000 Btu/hr                                          |
| Dimensions                                |                                    | W 15.7" X H 52.5" X D 26.7"                                      |
| Installation Type                         |                                    | Indoor / Floor Standing                                          |
| Venting Type                              |                                    | Forced Draft Direct-Vent                                         |
| Venting: Combined Vent Length / Materials |                                    | 2"(50ft), 3"(100ft) / CPVC, PVC, PP                              |
| Ignition                                  |                                    | Electronic Ignition                                              |
| Gas Supply<br>Pressure                    | Natural Gas                        | 3.5" WC ~ 14" WC                                                 |
|                                           | Propane Gas                        | 3.5" WC ~ 14" WC                                                 |
| Power Supply                              | Main Supply                        | AC 120V / 60Hz                                                   |
|                                           | Maximum Power Consumption          | 160W                                                             |
| Flow Rate<br>(DHW)                        | 35° (19°) Temp Rise                | 7.1 GPM                                                          |
|                                           | 45° (25°) Temp Rise                | 5.5 GPM                                                          |
|                                           | 77° (43°) Temp Rise                | 3.2 GPM                                                          |
| Water Pressure                            | Space Heating                      | 15 PSI                                                           |
|                                           | Domestic Hot Water                 | 150 PSI                                                          |
| Connection Sizes                          | Cold Water Inlet/ Hot Water Outlet | 3/4" NPT                                                         |
|                                           | Space Heating Supply/Return        | 1" NPT                                                           |
|                                           | Gas Inlet                          | 1/2" NPT (1/2" x 3/4" Bell Coupling Provided to Upsize Gas Line) |
| Warranty                                  |                                    | Limited 10 Year Residential Warranty                             |