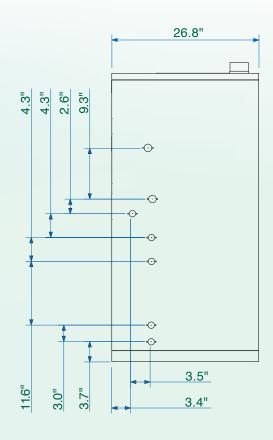

#### **DIMENSIONS**

#### **SPECIFICATIONS**

| Model                                     |                                    | EFTC-140F                                                        |
|-------------------------------------------|------------------------------------|------------------------------------------------------------------|
| Input Rate                                | Natural Gas, Propane Gas           | 28,000 ~ 140,000 Btu/hr                                          |
| Dimensions                                |                                    | W 15.7" X H 52.5" X D 26.7"                                      |
| Installation Type                         |                                    | Indoor / Floor Standing                                          |
| Venting Type                              |                                    | Forced Draft Direct-Vent                                         |
| Venting: Combined Vent Length / Materials |                                    | 2"(50ft), 3"(100ft) / CPVC, PVC, PP                              |
| Ignition                                  |                                    | Electronic Ignition                                              |
| Gas Supply<br>Pressure                    | Natural Gas                        | 3.5" WC ~ 14" WC                                                 |
|                                           | Propane Gas                        | 3.5" WC ~ 14" WC                                                 |
| Power Supply                              | Main Supply                        | AC 120V / 60Hz                                                   |
|                                           | Maximum Power Consumption          | 160W                                                             |
| Flow Rate<br>(DHW)                        | 35° (19°) Temp Rise                | 7.1 GPM                                                          |
|                                           | 45° (25°) Temp Rise                | 5.5 GPM                                                          |
|                                           | 77° (43°) Temp Rise                | 3.2 GPM                                                          |
| Water Pressure                            | Space Heating                      | 15 PSI                                                           |
|                                           | Domestic Hot Water                 | 150 PSI                                                          |
| Connection Sizes                          | Cold Water Inlet/ Hot Water Outlet | 3/4" NPT                                                         |
|                                           | Space Heating Supply/Return        | 1" NPT                                                           |
|                                           | Gas Inlet                          | 1/2" NPT (1/2" x 3/4" Bell Coupling Provided to Upsize Gas Line) |
| Warranty                                  |                                    | Limited 10 Year Residential Warranty                             |