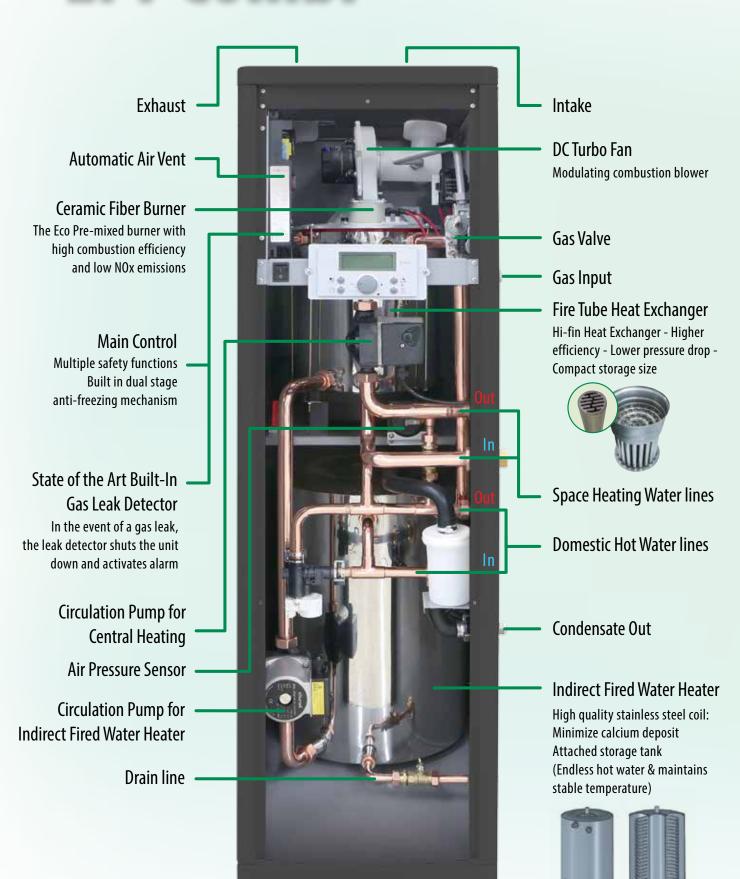

Advanced Heating & Hot Water Systems

# EFT Combi Space Heating &

# **Space Heating & Endless Hot Water**



#### **Revolutionary Design**

Durable high grade stainless steel fire tube heat exchanger

Endless hot water, advanced temperature control

Advanced modulating gas condensing boiler up to 93.2% AFUE

Available in LP and Natural Gas

Equipped with highly innovative gas leak detector

Eco-friendly and low NOx combustion system

Stainless steel indirect storage tank (15 Gallon) which eliminates temperature fluctuation

5:1 Turndown Ratio

Save Energy • Save Money • Save Space • Save On Installation

## **EFT Combi**

#### A CLOSER LOOK



#### **VENT TERMINATION**







Forced Draft Direct-Vent 2"(50ft), 3"(100ft), PVC, CPVC & PP

### MULTIFUNCTION CONTROL PANEL

#### **Customized Temperature Control**

Maintain constant temperature with the user friendly Flow Control, Flow Sensor and Heat Capacity Control.



#### **DIMENSIONS**







#### **SPECIFICATIONS**

| Model                                     |                                    | EFTC-140F                                                        |
|-------------------------------------------|------------------------------------|------------------------------------------------------------------|
| Input Rate                                | Natural Gas, Propane Gas           | 28,000 ~ 140,000 Btu/hr                                          |
| Dimensions